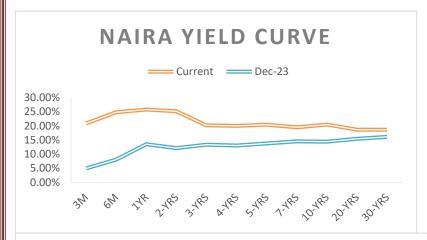

#### **Money Market**

In the money market, NIBOR rates eased across all maturities, with the Overnight NIBOR notably dropping by 445 basis points to close at 28.25%, driven by a significant increase in system liquidity. Additionally, the Open Repo Rate (OPR) and Overnight Rate (O/N) decreased by 360bps each, settling at 28.70% and 29.38%, respectively.

The Nigerian Interbank Treasury Bills True Yield (NITTY) experienced a downward trend across maturities, driven by sell pressures from investors. Meanwhile, the secondary market for Nigerian Treasury Bills exhibited a bullish trend, with the average yield decreasing by 3.76% to 19.64%.

#### **Bond Market**

Trading in the FGN bond market showed slight positive movement, with the average secondary market yield falling by 0.01% to 19.69%.

In the Nigerian sovereign Eurobonds market, bullish sentiment across segments of the yield curve led to a decrease in the average yield by 0.07% to 10.26%.