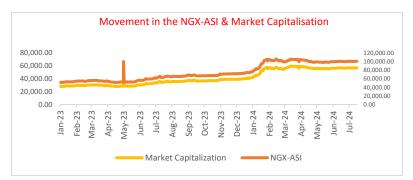

MPR: 26.75%

Jul'24 Inflation Rate: 33.40% Q1 2024 Real GDP: 2.98%

ASI Opens Week with N749bn Dip Amidst Positive Market Breadth; Liquidity Boost Drives NIBOR Decline....

At the start of the trading session, the local bourse experienced a downturn, with the All-Share Index declining by 1.36% to close at 95,781.68 points. This drop in performance led to a corresponding decrease in the market capitalization of listed equities, which fell by 1.36% to N54.38 trillion, wiping out N749 billion from investors' portfolios. The bearish sentiment was widespread, with significant losses recorded across various sectors. The Industrial Goods sector saw the most significant decline, dropping by 4.96%, primarily driven by notable share price decreases in DANGCEM and BETAGLASS. The Insurance and Consumer Goods sectors also experienced losses of 0.71% and 0.67%, respectively. However, the Banking and Oil/Gas sectors provided some relief, posting modest gains of 0.17% and 0.11%, respectively. Despite the overall negative market trend, trading activity levels painted a more optimistic picture. Market breadth was positive, with 31 gainers outpacing 18 losers. Total deals, volume, and value all showed considerable increases, rising by 21.02%, 916.19%, and 2.47% to reach 9,291 deals, 3.55 billion units, and N7.65 billion, respectively. In terms of individual stock performance, CUTIX, RTBRISCOE, SKYAVN, OANDO, and FTNCOCOA were among the top gainers, each recording substantial share price increases of +10.00%, +10.00%, +9.90%, and +9.57%, respectively. On the flip side, DANGCEM, NSLTECH, AFRIPRUD, BETAGLAS, and CAVERTON led the decliners, with share price losses of -10.00%, -9.68%, -9.43%, and -6.38%, respectively. GTCO emerged as the most actively traded stock, both in terms of volume and value, with 59.25 million units worth N2.73 billion exchanged in 338 deals.