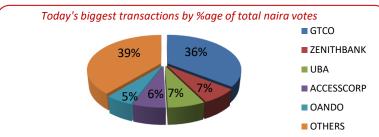

MPR: 26.75%

Jul'24 Inflation Rate: 33.40% Q1 2024 Real GDP: 2.98%

ASI Opens Week with N749bn Dip Amidst Positive Market Breadth; Liquidity Boost Drives NIBOR Decline....

At the start of the trading session, the local bourse experienced a downturn, with the All-Share Index declining by 1.36% to close at 95,781.68 points. This drop in performance led to a corresponding decrease in the market capitalization of listed equities, which fell by 1.36% to N54.38 trillion, wiping out N749 billion from investors' portfolios. The bearish sentiment was widespread, with significant losses recorded across various sectors. The Industrial Goods sector saw the most significant decline, dropping by 4.96%, primarily driven by notable share price decreases in DANGCEM and BETAGLASS. The Insurance and Consumer Goods sectors also experienced losses of 0.71% and 0.67%, respectively. However, the Banking and Oil/Gas sectors provided some relief, posting modest gains of 0.17% and 0.11%, respectively. Despite the overall negative market trend, trading activity levels painted a more optimistic picture. Market breadth was positive, with 31 gainers outpacing 18 losers. Total deals, volume, and value all showed considerable increases, rising by 21.02%, 916.19%, and 2.47% to reach 9,291 deals, 3.55 billion units, and N7.65 billion, respectively. In terms of individual stock performance, CUTIX, RTBRISCOE, SKYAVN, OANDO, and FTNCOCOA were among the top gainers, each recording substantial share price increases of +10.00%, +10.00%, +9.90%, and +9.57%, respectively. On the flip side, DANGCEM, NSLTECH, AFRIPRUD, BETAGLAS, and CAVERTON led the decliners, with share price losses of -10.00%, -9.68%, -9.43%, and -6.38%, respectively. GTCO emerged as the most actively traded stock, both in terms of volume and value, with 59.25 million units worth N2.73 billion exchanged in 338 deals.